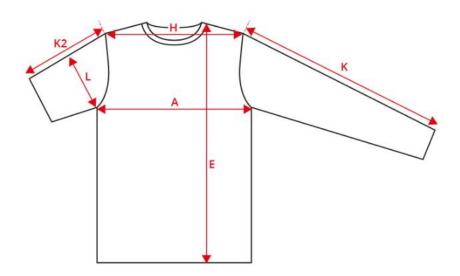

## NO. 0587 Polo shirt | organic | women

| Description (measured in cm)             | XS   | S    | М    | L     | XL | 2XL   | 3XL  |
|------------------------------------------|------|------|------|-------|----|-------|------|
| A: ½ Chest width                         | 44   | 47   | 50   | 54    | 58 | 61    | 64   |
| E: Front length from high point shoulder | 64   | 66   | 68   | 70    | 72 | 75    | 77   |
| H: Shoulder to shoulder                  | 38   | 39.5 | 41   | 43    | 45 | 47    | 49   |
| K2: Sleeve length - short                | 19.5 | 20   | 20.5 | 20.75 | 21 | 21.25 | 21.5 |
| L: ½ upper arm width                     | 16   | 17   | 18   | 19    | 20 | 21    | 22   |

## How to measure

## Tolerance +/- in cm

| Α   | E   | Н   | K   | K2 | L |
|-----|-----|-----|-----|----|---|
| 1.5 | 1.5 | 1.5 | 1.5 | 1  | 1 |